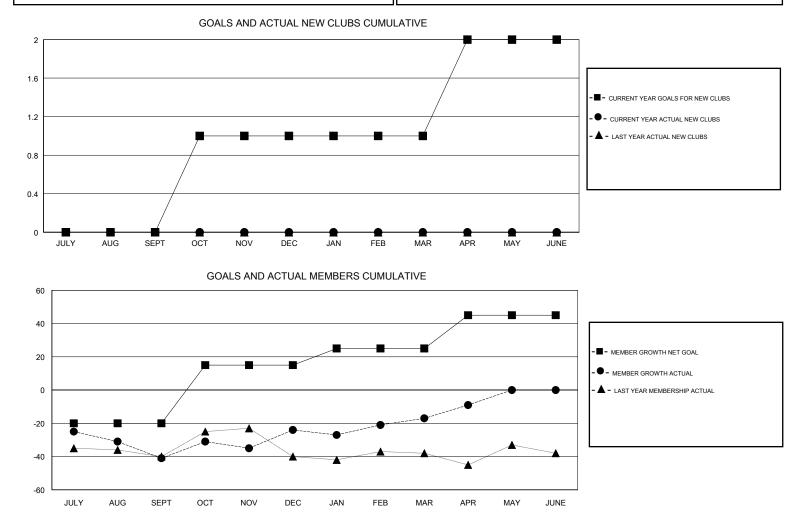

## GMT CA

| Clubs<br>RESULTS FOR 2017-2018 |   |   |   | Members<br>RESULTS FOR 2017-2018 |     |    |    |
|--------------------------------|---|---|---|----------------------------------|-----|----|----|
|                                |   |   |   |                                  |     |    |    |
| JULY/AUG/SEPT                  | 0 | 0 | 0 | JULY/AUG/SEPT                    | -20 | 14 | 53 |
| OCT/NOV/DEC                    | 1 | 0 | 0 | OCT/NOV/DEC                      | 35  | 61 | 38 |
| JAN/FEB/MAR                    | 0 | 0 | 0 | JAN/FEB/MAR                      | 10  | 35 | 25 |
| APR/MAY/JUNE                   | 1 | 0 | 0 | APR/MAY/JUNE                     | 20  | 19 | 11 |

30 CLUBS OF 47 ADDED 1 OR MORE GENDER DISTRIBUTION DROPPED CLUBS: 0 NEW MEMBERS 1,142 (66.28%) MALE 581 (33.72%) FEMALE Women Percentage Fiscal Year Goal: 40% DROPPED MEMBERS 218 TOTAL FAMILY UNIT MEMBERS DECEASED 16 CLICK HERE FOR CUMULATIVE 0 CLUB CANCELLED MEMBERSHIP DATA FAMILY MEMBERS PAYING HALF 112 111 OTHER DUES 127 TOTAL